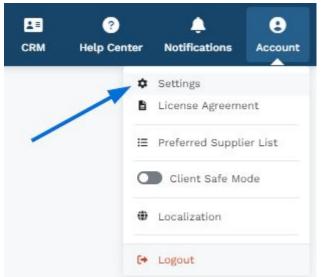

This information pulls from your company or personal signature in the Email and Message Templates settings.

To update the company information, log into ESP+ and take the following steps:

1. Expand the on Account options from the main toolbar and click on Settings.

2. In the Sales Management section, click on Email and Message Templates.

- 3. In the top section for Email Signature, there will be two options:
  - Company Signature

This is the template for all signatures throughout your company.