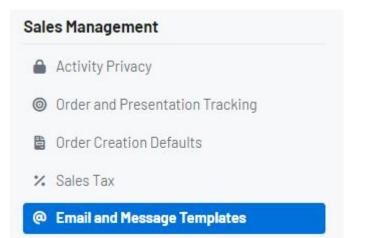

2. In the Sales Management section, click on Email and Message Templates.

- 3. In the top section for Email Signature, there will be two options:
  - Company Signature

This is the template for all signatures throughout your company.