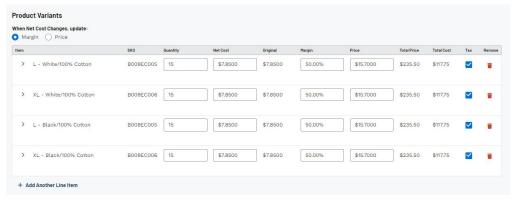

See this in action!

To do this, take the following steps:

1. Ensure that the Product Variants section contains the correct information. For the example above, there will need to be at least one line item for black T-Shirts and one for white T-Shirts.