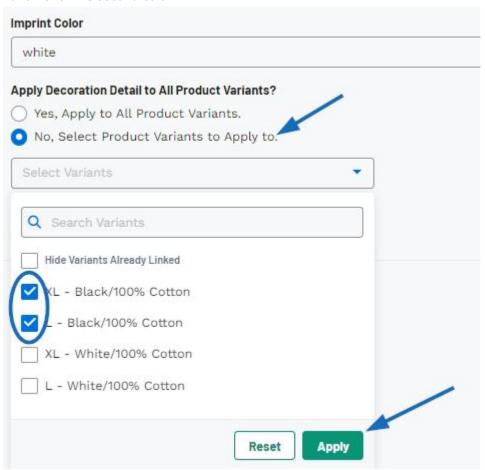

2. Go to the Decoration Details section and select Create a New Decoration.

- Enter all pertinent information about the imprinting, including the Decorator, Imprint
  Method, and Imprint Location. Then, in the Setup Details section, enter the first color
  in the Imprint Color field and add any additional information, such as Imprint Size,
  Instructions, etc.
- 4. Below the Imprint Color field, answer the question "Apply Decoration Detail to All Product Variants?" with "No, Select Product Variants to Apply to."

Use the dropdown to select which variants (colors/sizes) which should be imprinted with the logo in the first color. For example, if the logo will be imprinted in black, select all the white shirts from the dropdown and then click on Apply.