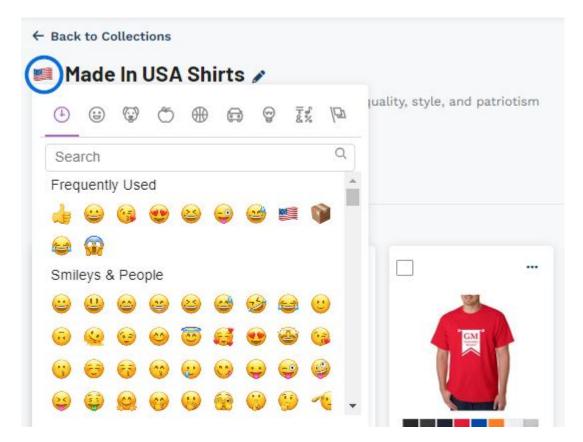

For example, if the collection reflects items that are made in the USA, you may want to display an American flag.

If you would like to update the icon for an existing collection, open the collection. Then, click on the icon, browse or search through the available options, and then click on the one you would like to use.