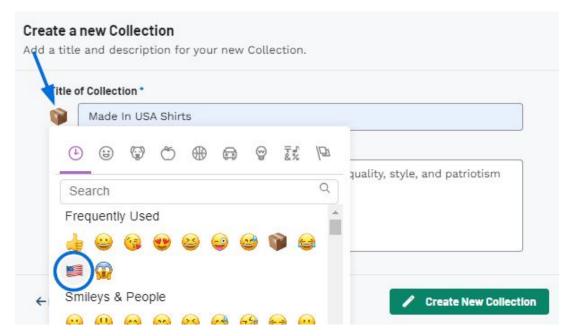

## Select and/or Update the Collection Icon

2024-02-22 - Jennifer M - Collections

When creating a new collection, the icon is automatically set as a delivery box, but you can change it at any time. Click on the icon, browse or search through the available options, and then click on the one you would like to use.

For example, if the collection reflects items that are made in the USA, you may want to display an American flag.

If you would like to update the icon for an existing collection, open the collection. Then, click on the icon, browse or search through the available options, and then click on the one you would like to use.