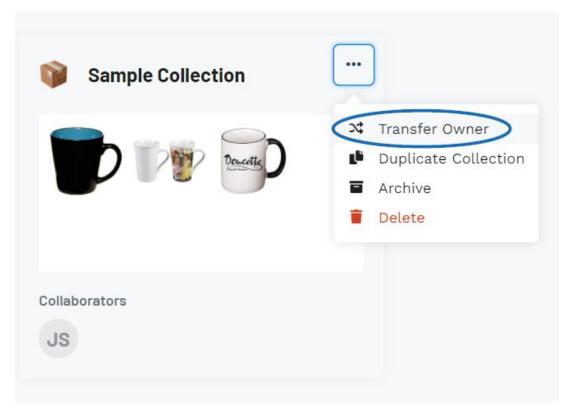

## **Owners Versus Collaborators**

2022-08-30 - Jennifer M - General

Ownership and collaboration is available throughout ESP+ for a several features, including Collections and Projects.

An **owner** is a user who maintains primary possession or "ownership" of a project or collection. Only an owner will have the option to "Transfer Owner" when clicking on the "kebab" for Collections and Projects.

A **collaborator** is a user who is able to manage a project or collection but will not be able to transfer the ownership. Collaborators can use the "Shared with Me" section to locate projects and collections.