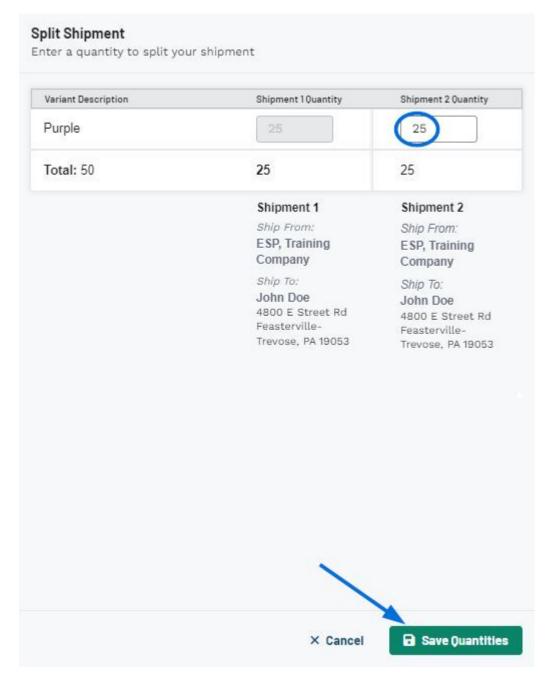

Enter the quantity that should be sent to the additional location. The quantity for the first shipment will automatically adjust based on the amount entered in the second quantity box. When you are finished, click on the Save Quantities button.