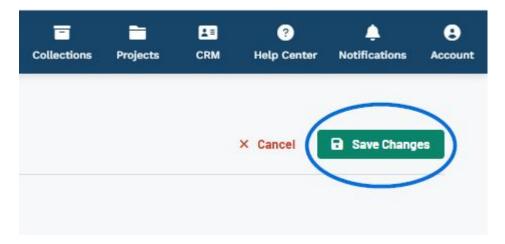

When you are finished updating the charge information on the quote or order, scroll to the top and click on the Save Changes button.

Contenu lié

• Edit Product Information within a Quote