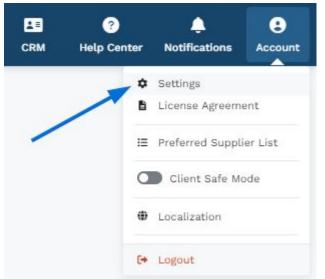

This information pulls from your company or personal signature in the Email and Message Templates settings.

To update the company information, log into ESP+ and take the following steps:

1. Expand the on Account options from the main toolbar and click on Settings.

2. In the Sales Management section, click on Email and Message Templates.

- 3. In the top section for Email Signature, there will be two options:
  - Company Signature

This is the template for all signatures throughout your company.