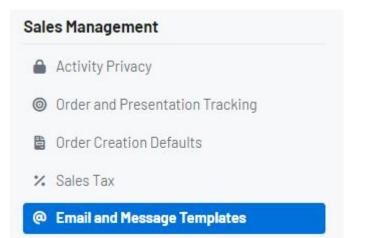

2. In the Sales Management section, click on Email and Message Templates.

- 3. In the top section for Email Signature, there will be two options:
  - Company Signature

This is the template for all signatures throughout your company.

• Personal Signature

This is your personal signature based on your company signature.

4. Locate the signature with the Active indicator and click on the Edit option.