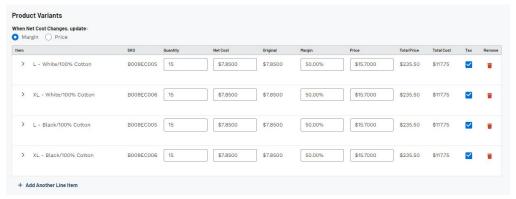

See this in action!

To do this, take the following steps:

 Ensure that the Product Variants section contains the correct information. For the example above, there will need to be at least one line item for black T-Shirts and one for white T-Shirts.