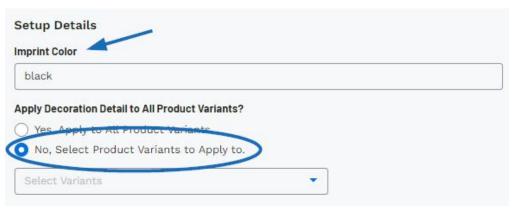

2. Go to the Decoration Details section and select Create a New Decoration.

- Enter all pertinent information about the imprinting, including the Decorator, Imprint
  Method, and Imprint Location. Then, in the Setup Details section, enter the first color
  in the Imprint Color field and add any additional information, such as Imprint Size,
  Instructions, etc.
- 4. Below the Imprint Color field, answer the question "Apply Decoration Detail to All Product Variants?" with "No, Select Product Variants to Apply to."