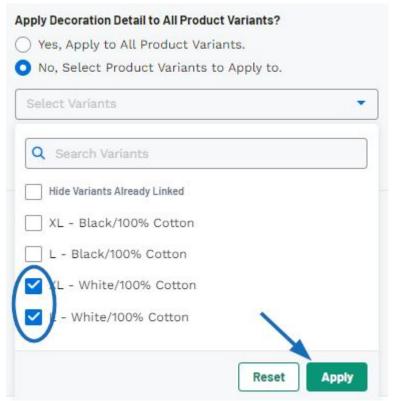

Use the dropdown to select which variants (colors/sizes) which should be imprinted with the logo in the first color. For example, if the logo will be imprinted in black, select all the white shirts from the dropdown and then click on Apply.