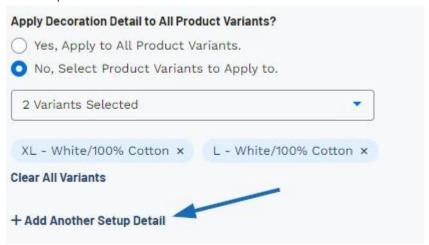

5. Once the selected variants have been added, click on the "+Add Another Setup Detail" option.

6. Repeat the configuration process of inputting the Imprint Color and other pertinent information, such as Imprint Size and Instructions. Then, select the "No, Select Product Variants to Apply to." option in this section and select the appropriate variants for the second color.