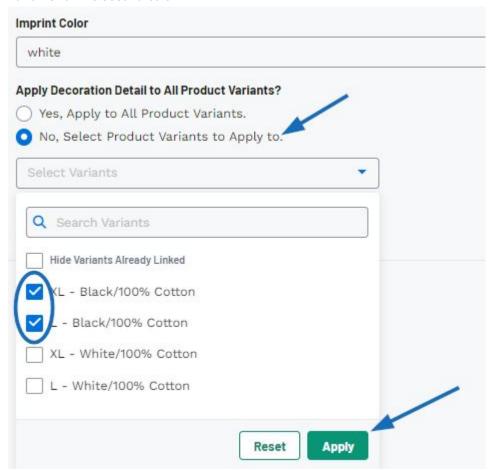

2. Go to the Decoration Details section and select Create a New Decoration.

- Enter all pertinent information about the imprinting, including the Decorator, Imprint
  Method, and Imprint Location. Then, in the Setup Details section, enter the first color
  in the Imprint Color field and add any additional information, such as Imprint Size,
  Instructions, etc.
- 4. Below the Imprint Color field, answer the question "Apply Decoration Detail to All Product Variants?" with "No, Select Product Variants to Apply to."

Use the dropdown to select which variants (colors/sizes) which should be imprinted with the logo in the first color. For example, if the logo will be imprinted in black, select all the white shirts from the dropdown and then click on Apply.