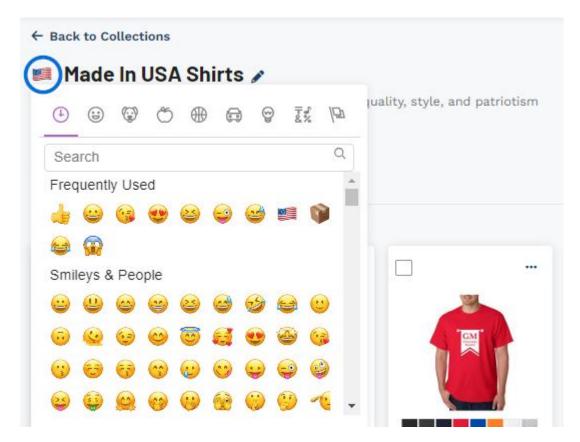

For example, if the collection reflects items that are made in the USA, you may want to display an American flag.

If you would like to update the icon for an existing collection, open the collection. Then, click on the icon, browse or search through the available options, and then click on the one you would like to use.