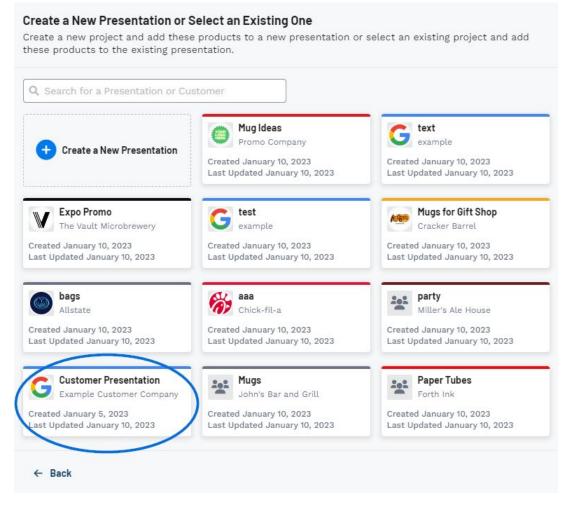

You will be prompted to select the presentation, click on the appropriate tile.

A success message with a link to configure products will appear in the bottom right corner. Click on this link to return to the Edit Products section of the project.