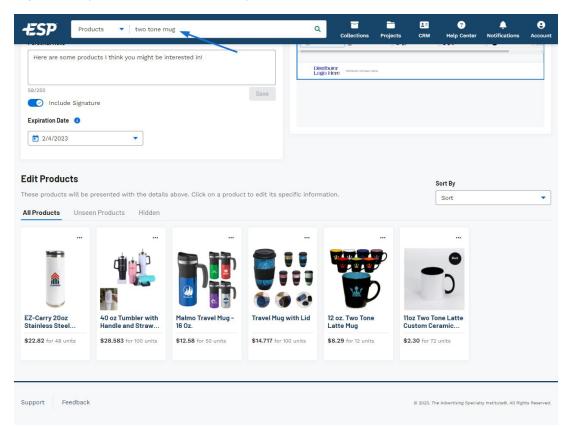

## Add Product to a Presentation

2023-01-11 - Jennifer M - Projects & Presentation

To add a product from within a project, you can use the search bar at the top to enter keywords, a product number, or coded product number.

Once you've located the product you would like to include, use the meatball icon and select Add to Presentation.

| ÆSP                                                                    | Products 🔹                                | two tone mug  |                                                                      |              | ٩                                  |       | -<br>llections                      | Projects | CRM                                                       | ?<br>Help Cente   |
|------------------------------------------------------------------------|-------------------------------------------|---------------|----------------------------------------------------------------------|--------------|------------------------------------|-------|-------------------------------------|----------|-----------------------------------------------------------|-------------------|
| Category Su                                                            | pplier Preferr                            | ed Rank Qu    | antity Price                                                         | Per Unit Sup | oplier Rating                      | Color | Exclude                             | Locati   | on S                                                      | how More          |
| <b>two tone mug</b> " 1-5                                              | 6 of 857 products                         | from 195 supp | liers (0.625 seco                                                    | onds)        |                                    |       |                                     |          |                                                           |                   |
| - ·                                                                    |                                           |               |                                                                      |              |                                    |       | (                                   |          |                                                           |                   |
| 09990                                                                  |                                           |               |                                                                      |              |                                    |       | -                                   | _        | Collectio                                                 |                   |
| $\Theta$                                                               | Мосни                                     | a /           |                                                                      | 20           |                                    |       |                                     | Add to   | Order                                                     | -                 |
| 4 Colors                                                               |                                           | Colors        | 4 Colors                                                             | C- 15 oz     | 2 Colors                           | 1107  | 10 Colors                           | atte 1   |                                                           | olors<br>ento Two |
| Coffee Mugs                                                            |                                           | тwo-то        | Handle Mug in.<br>GCM200                                             |              | nic Mug with                       |       | om Ceramic                          | 1        |                                                           | - Black I         |
| For 12 Units:<br>Cost: <b>\$6.312</b> USD<br>Price: <b>\$10.52</b> (R) | For 50 Units<br>Cost: \$4.<br>Price: \$9. | 54 USD        | For 144 Units:<br>Cost: <b>\$5.076</b> U<br>Price: <b>\$8.46</b> (R) |              | Units:<br>\$4.23 USD<br>\$7.05 (R) |       | Units:<br>\$2.185 USD<br>\$2.30 (Y) | c        | or 12 Units:<br>Cost: <b>\$4.7</b><br>Price: <b>\$7.9</b> |                   |