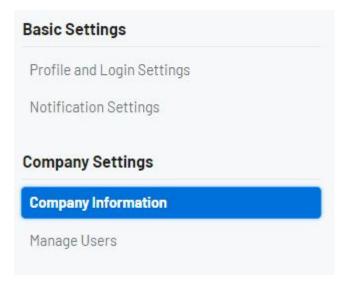

Click on Company Information from the Company Settings section on the left.

Under Company Logo click Add and choose or drag/drop the logo.

| Company information                                                                                   |                                                               |
|-------------------------------------------------------------------------------------------------------|---------------------------------------------------------------|
| This is your company information for branding, ASI account information, and defa<br>this information. | ult contact information. Admin permission is required to edit |
| Brand information                                                                                     |                                                               |
| Company Name                                                                                          | Edit                                                          |
| ASI Tech Training                                                                                     |                                                               |
| Company Logo                                                                                          | Add                                                           |
| No logo currently selected                                                                            | 0                                                             |
| Company Color                                                                                         | Edit                                                          |
| #6A7281                                                                                               |                                                               |