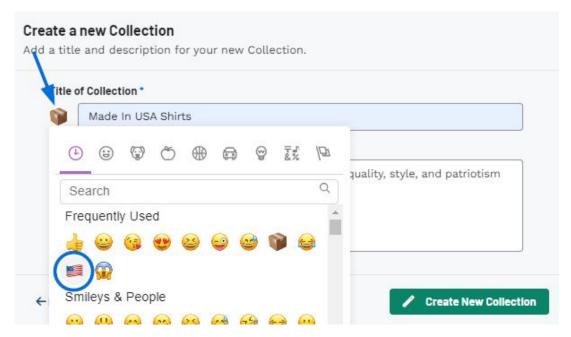

## Select and/or Update the Collection Icon

2024-02-22 - Jennifer M - Collections

When creating a new collection, the icon is automatically set as a delivery box, but you can change it at any time. Click on the icon, browse or search through the available options, and then click on the one you would like to use.

For example, if the collection reflects items that are made in the USA, you may want to display an American flag.

If you would like to update the icon for an existing collection, open the collection. Then, click on the icon, browse or search through the available options, and then click on the one you would like to use.