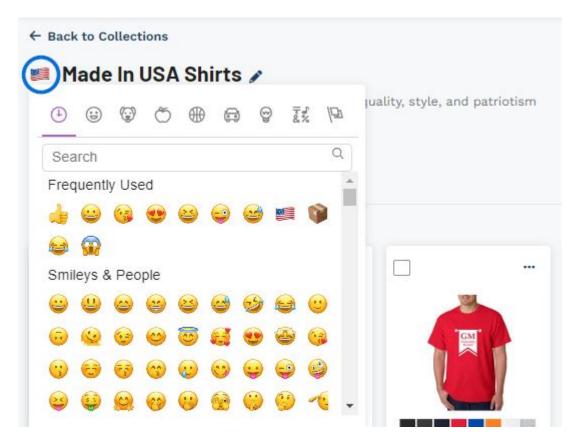

For example, if the collection reflects items that are made in the USA, you may want to display an American flag.

If you would like to update the icon for an existing collection, open the collection. Then, click on the icon, browse or search through the available options, and then click on the one you would like to use.