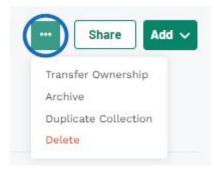

Click on the 3-dot icon in the top and click the Duplicate Collection button.

Enter a title for the collection, then use the icon drop-down to select a custom image and enter a description if desired. When you are finished, click on the Create New Collection button.