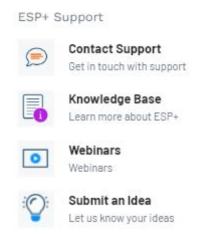

# **ESP+ Support**

The options available in the ESP+ Support area include:

# • Contact Support:

Begin a chat with one of our representatives.

### • Knowledge Base:

Get help 24/7 with the ESP+ Knowledge Base!

## • Webinars:

Access a webinar series of tips and insight to help you be more successful. Occurs the third Thursday of every month.

#### • Submit an Idea:

Send ASI an email with comments, suggests, and/or feedback on ESP+.