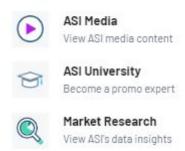

### **Education**

The options available in the Education area include:

#### • ASI Media:

Access to the industry's best reporters, writers, researchers, teachers, and information.

# • ASI University

Live and online courses are specifically designed to help you grow your industry knowledge and your businesses.

#### • Market Research

Data and infographics to help our members show the value of promotional products and improve their business.