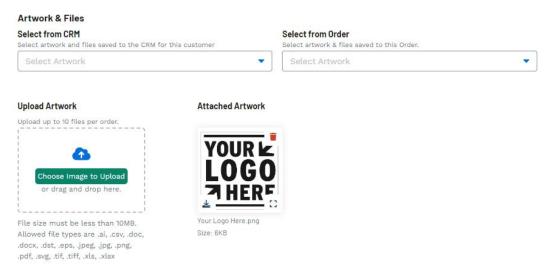

Below these fields is the Artwork & Files section. Within this section, any files provided by the customer will be displayed. If you have additional artwork and/or files saved to the customer record, you can use the Select from CRM dropdown. You can also use the Select

from Order dropdown to include any artwork or files that have been added to this order. You can use the Choose Image to Upload button in the Upload Artwork section to browse your computer for additional files.

All artwork and files uploaded to the quote either by the customer when they submitted the quote request or uploaded by you while processing the quote will be displayed in the Attached Artwork section.