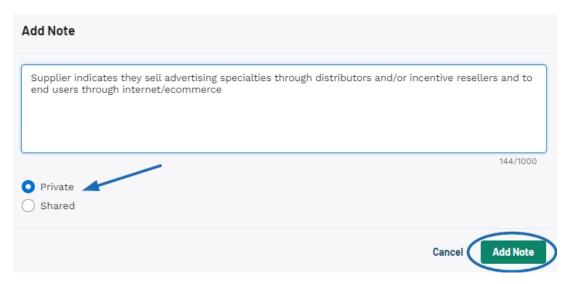

Type the note in the box. There are two options for visibility:

#### • Private

Notes will only be displayed to you and users with administrative controls within your company.

#### Shared

Notes will be displayed to all users within your company.

After selecting the visibility option, click Add Note.

Whether a note is added in the via the CRM or the Supplier Page, it will appear in both locations and can be updated or deleted in either area. To edit or delete the note, click on the three dot icon in the top right of the note. From this menu, you can: