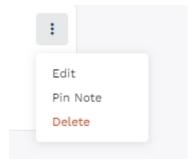

#### Shared

Notes will be displayed to all users within your company.

After selecting the visibility option, click Add Note.

Whether a note is added in the via the CRM or the Supplier Page, it will appear in both locations and can be updated or deleted in either area. To edit or delete the note, click on the three dot icon in the top right of the note. From this menu, you can:

#### • Edit

Enables you to make changes to the existing note.

• Pin Note

Pinned notes will always display at the top of the notes list.

## • Delete

Remove the note completely.