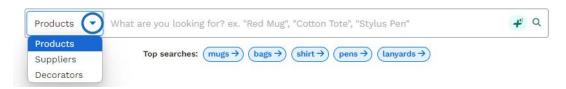

### Add a Note on the Supplier Page

From the search bar on the ESP+ homepage, select Supplier in the drop-down and then type the supplier's name.

Click on the magnifying glass or hit the enter key.

Click on the supplier's name. Scroll down to the Supplier Notes area and click Add a Note.