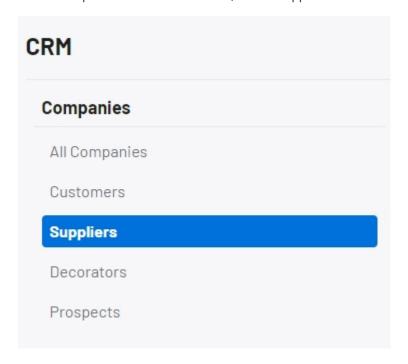

### Add a Note in CRM

Click CRM on the main toolbar, then click the All CRM link.

In the Companies section on the left, select Suppliers.

In the Supplier listings, locate the supplier you would like to work with. To search for a supplier, enter their name in the search bar and hit the enter key. Click on the supplier's name to open the record. Click on Notes from the left menu.