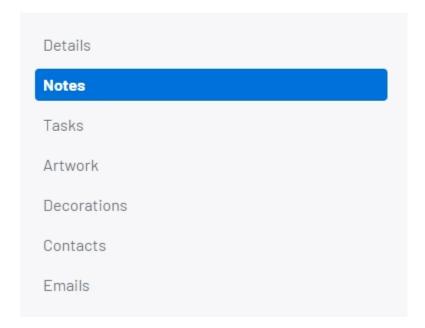

### Add a Note in CRM

Click CRM on the main toolbar, then click the All CRM link.

In the Companies section on the left, select Suppliers.

In the Supplier listings, locate the supplier you would like to work with. To search for a supplier, enter their name in the search bar and hit the enter key. Click on the supplier's name to open the record. Click on Notes from the left menu.