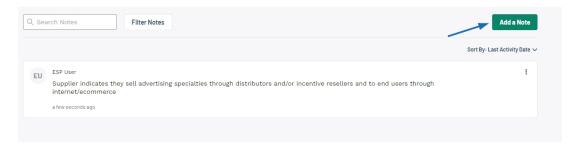

Click the Add a Note button.

**Note:** If there have not been any notes added yet for this supplier, the button will be located in the middle of the screen.

Type the note in the box. Use the slider to share the note with other users in the company. If the slider is disabled, the note will be visible only to you and users in your company with administrative controls. After writing the note and setting the visibility, click Save.