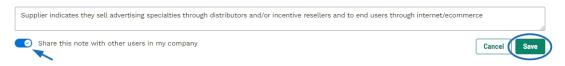

Click the Add a Note button.

**Note:** If there have not been any notes added yet for this supplier, the button will be located in the middle of the screen.

Type the note in the box. Use the slider to share the note with other users in the company. If the slider is disabled, the note will be visible only to you and users in your company with administrative controls. After writing the note and setting the visibility, click Save.