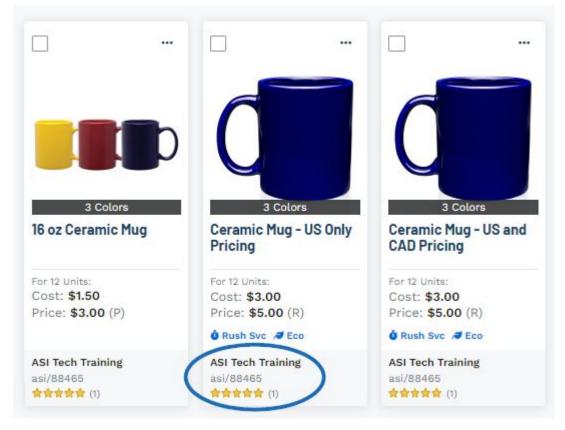

Within search results, the supplier name, ASI number, and rating are located at the bottom of each product tile.

For more in-depth supplier information, click on the product name or image to open the product detail page. The supplier information will be nestled between the Related Products and the Descriptive Information fields. Clicking on the Show Contact Information link will display the supplier's address, contacts, hours of operation, phone number(s), email address(es), and and website.