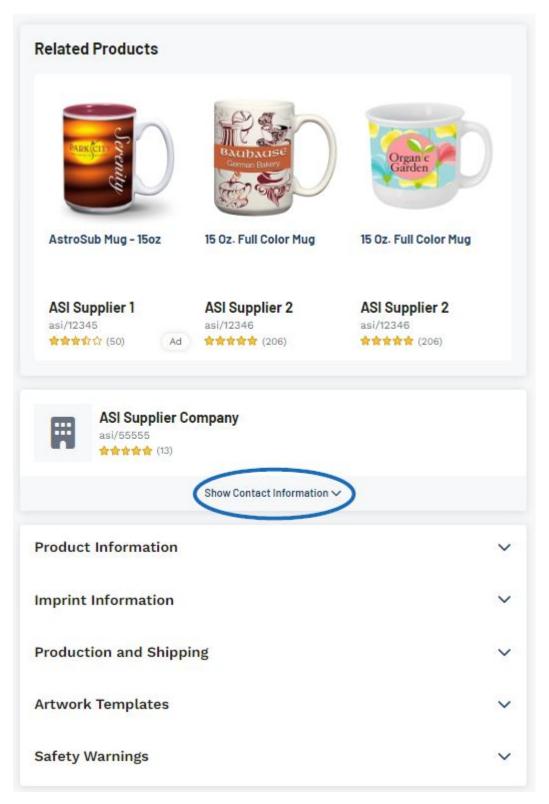

Within search results, the supplier name, ASI number, and rating are located at the bottom of each product tile.

For more in-depth supplier information, click on the product name or image to open the product detail page. The supplier information will be nestled between the Related Products and the Descriptive Information fields. Clicking on the Show Contact Information link will display the supplier's address, contacts, hours of operation, phone number(s), email address(es), and and website.