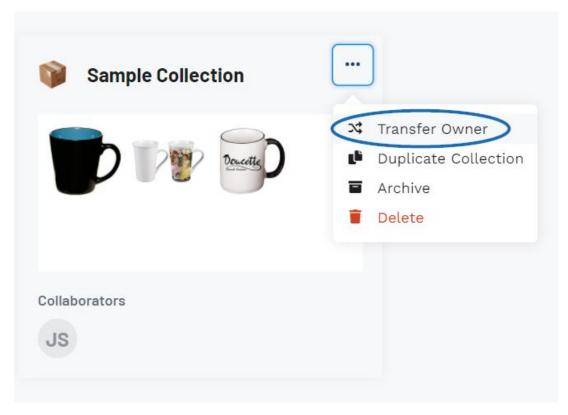

## **Owners Versus Collaborators**

2022-08-30 - Jennifer M - General

Ownership and collaboration is available throughout ESP+ for a several features, including Collections and Projects.

An **owner** is a user who maintains primary possession or "ownership" of a project or collection. Only an owner will have the option to "Transfer Owner" when clicking on the "kebab" for Collections and Projects.

A **collaborator** is a user who is able to manage a project or collection but will not be able to transfer the ownership. Collaborators can use the "Shared with Me" section to locate projects and collections.