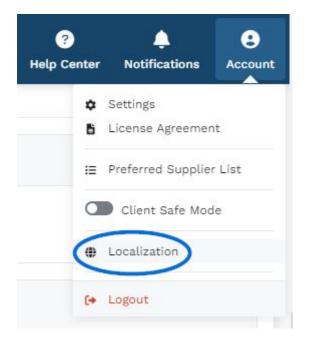

## Display Product Pricing in Canadian Dollars

2024-04-18 - Jennifer M - General

To display product pricing in Canadian dollars, <u>log into ESP+</u>, click on Account from the main toolbar, and then select Localization.