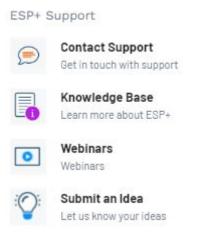

## **ESP+ Support**

The options available in the ESP+ Support area include:

#### • Contact Support:

Begin a chat with one of our representatives.

• Knowledge Base:

Get help 24/7 with the ESP+ Knowledge Base!

• Webinars:

Access a webinar series of tips and insight to help you be more successful. Occurs the third Thursday of every month.

• Submit an Idea:

Send ASI an email with comments, suggests, and/or feedback on ESP+.